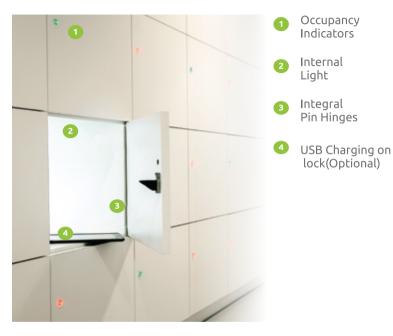

| Features                                                                | Manual Lock |                        | Semi Smart Lock                      | Fully Smart Lock                                             |
|-------------------------------------------------------------------------|-------------|------------------------|--------------------------------------|--------------------------------------------------------------|
|                                                                         | KeyPad,Dial | Battery Oprated<br>Pin | Battery Oprated RFID<br>Network Lock | RFID, Mobile App, PIN, OTP,<br>Biometrics & Face Recognition |
| Keyless dynamic Locker                                                  | <b>v</b>    | <b>v</b>               | ✓                                    | ✓                                                            |
| Traceability of Master Card Usage                                       | ×           | <b>v</b>               | ✓                                    | ✓                                                            |
| Control Panel for recalling Locker numb in case user forgets his number | er 🗙        | ×                      | ×                                    | ✓                                                            |
| Options in case user forgets his<br>Pin Combination                     | ×           | ×                      | NA                                   | ✓                                                            |
| Door Occupancy Indicator                                                | ×           | ×                      | ×                                    | ✓                                                            |
| Remote booking of locker                                                | ×           | ×                      | ×                                    | ✓                                                            |
| No need to carry Card or<br>wrist band                                  | ×           | ×                      | Need to carry Card or<br>wrist band  | ✓                                                            |
| 3rd party API Integration .                                             | ×           | ×                      | ×                                    | ✓                                                            |
| Biometric                                                               | ×           | ×                      | ×                                    | ✓                                                            |

# **Benefits**

- Eliminating need for key management
- Reduced Theft and Loss
- Customised locker designs
- Self-service/Self-allocation for members
- Improved Hygiene
- Seamless facility Management