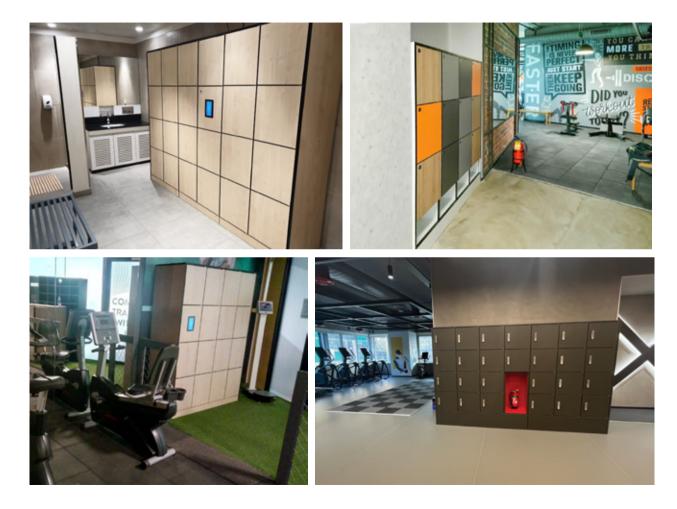

### **DESIGN FREEDOM**

Your Design

We have a huge range of finishes in metal and wood to choose from to match your existing or new decor. We can incorporate images, logos, and unique visual effects to get the design you want. We are even able to manufacture your smart lockers with an anti-microbial finish.

## **PROJECT SHOWCASE**

Malaysia | India | UK

www.fonzel.com contact@fonzel.com

Contacts

+60 12-601 9910 (Malaysia) 1800 2678 737 (India Toll Free)

(in (f) 🖸 🎯