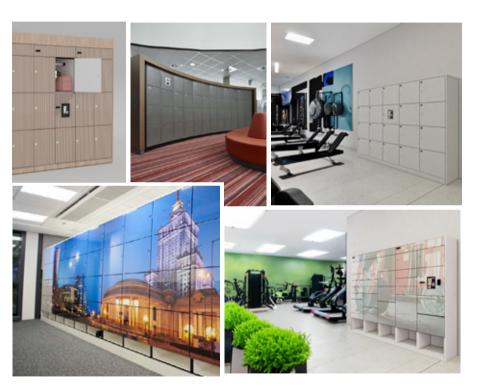

### **DESIGN FREEDOM**

Your Design

We have a huge range of finishes in metal and wood to choose from to match your existing or new decor. We can incorporate images, logos, and unique visual effects to get the design you want. We are even able to manufacture your smart lockers with an anti-microbial finish.

## **PROJECT SHOWCASE**

Malaysia | India | UK

www.fonzel.com contact@fonzel.com

Contacts

+60 12-601 9910 (Malaysia) 1800 2678 737 (India Toll Free)

(in (f) 🖸 🎯