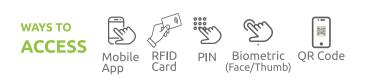

| Features                                                                | Manual Lock |                        | Semi Smart Lock                      | Fully Smart Lock                                             |
|-------------------------------------------------------------------------|-------------|------------------------|--------------------------------------|--------------------------------------------------------------|
|                                                                         | KeyPad,Dial | Battery Oprated<br>Pin | Battery Oprated RFID<br>Network Lock | RFID, Mobile App, PIN, OTP,<br>Biometrics & Face Recognition |
| Keyless dynamic Locker                                                  | <b>v</b>    | <b>v</b>               | ✓                                    | ✓                                                            |
| Traceability of Master Card Usage                                       | ×           | <b>v</b>               | ✓                                    | ✓                                                            |
| Control Panel for recalling Locker numb in case user forgets his number | er 🗙        | ×                      | ×                                    | ✓                                                            |
| Options in case user forgets his<br>Pin Combination                     | ×           | ×                      | NA                                   | ✓                                                            |
| Door Occupancy Indicator                                                | ×           | ×                      | ×                                    | ✓                                                            |
| Remote booking of locker                                                | ×           | ×                      | ×                                    | ✓                                                            |
| No need to carry Card or<br>wrist band                                  | ×           | ×                      | Need to carry Card or<br>wrist band  | ✓                                                            |
| 3rd party API Integration .                                             | ×           | ×                      | ×                                    | ✓                                                            |
| Biometric                                                               | ×           | ×                      | ×                                    | ✓                                                            |