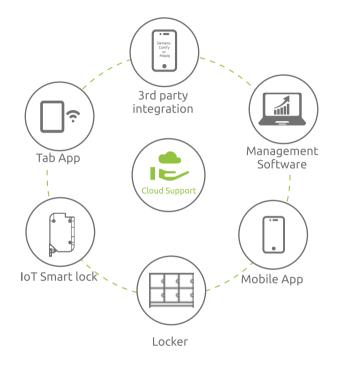

| ×                                    | ✓                                                            |
| No need to carry Card or<br>wrist band                                  | ×           | ×                      | Need to carry Card or<br>wrist band  | ✓                                                            |
| 3rd party API Integration .                                             | ×           | ×                      | ×                                    | ✓                                                            |
| Biometric                                                               | ×           | ×                      | ×                                    | ✓                                                            |

## **OUR SMART LOCKER TECHNOLOGY**







# **Benefits**

- Eliminating need for key management
- Reduced Theft and Loss
- Customised locker designs
- Self-service/Self-allocation for members
- Improved Hygiene
- Seamless facility Management

### WHY FONZEL



- Manufacturing set-ups in India, Malaysia and UK for Smart Lockers.
- In-house team for development, • deployment and life cycle support.
- Bespoke Smart Locker designs in metal, wood & their combinations
- 12+ Years experience in supply of Smart Lockers across Asia and Europe





ISO 27001:2013 ISO 9001:2015

Make in India

### **DESIGN FREEDOM**





Your Design

We have a huge range of finishes in metal and wood to choose from to match your existing or new decor. We can incorporate images, logos, and unique visual effects to get the design you want. We are even ab