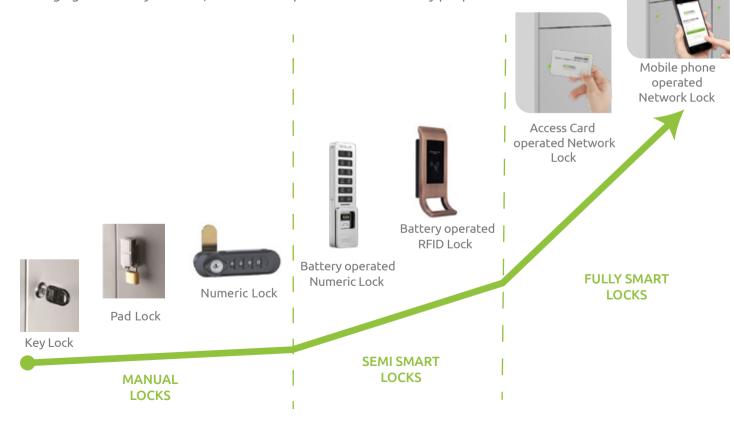

# **PORTFOLIO OF LOCKS**

Gym lockers are often the first thing that a gym-goer sees when they enter a fitness facility. They can leave a lasting impression on the client's overall experience.

Lockers provide a safe and secure place for gym-goers to store their belongings while they exercise, which is an important factor for many people.

| Features                                                                | Manual Lock |                        | Semi Smart Lock                      | Fully Smart Lock                                             |
|-------------------------------------------------------------------------|-------------|------------------------|--------------------------------------|--------------------------------------------------------------|
|                                                                         | KeyPad,Dial | Battery Oprated<br>Pin | Battery Oprated RFID<br>Network Lock | RFID, Mobile App, PIN, OTP,<br>Biometrics & Face Recognition |
| Keyless dynamic Locker                                                  | <b>v</b>    | <b>v</b>               | ✓                                    | ✓                                                            |
| Traceability of Master Card Usage                                       | ×           | <b>v</b>               | ✓                                    | ✓                                                            |
| Control Panel for recalling Locker numb in case user forgets his number | er 🗙        | ×                      | ×                                    | ✓                                                            |
| Options in case user forgets his<br>Pin Combination                     | ×           | ×                      | NA                                   | ✓                                                            |
| Door Occupancy Indicator                                                | ×           | ×                      | ×                                    | ✓                                                            |
| Remote booking of locker                                                | ×           | ×                      | ×                                    | ✓                                                            |
| No need to carry Card or<br>wrist band                                  | ×           | ×                      | Need to carry Card or<br>wrist band  | ✓                                                            |
| 3rd party API Integration .                                             | ×           | ×                      | ×                                    | ✓                                                            |
| Biometric                                                               | ×           | ×                      | ×                                    | ✓                                                            |