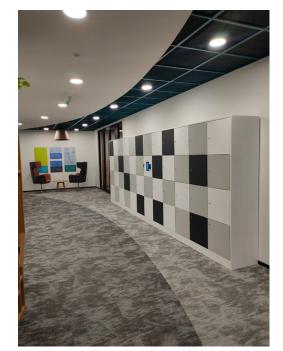

## AT A GLANCE

- Number of Lockers 460 Nos.
- Locker Type Premium Metal
- Lock Type Vecos V3
- Usage Type Hybrid
- Space Saving Approx. 340 Sq.Ft.
- Application Staff Locker

#### THE PROJECT

Fonzel provided a solution with 460 Lockers spread over 2 floors at the new Springer Pune facility to cater to the storage need of over 1500 employees. Smart Lockers at Springer Nature were built with Fonzel premium metal lockers and Vecos V3 locks.