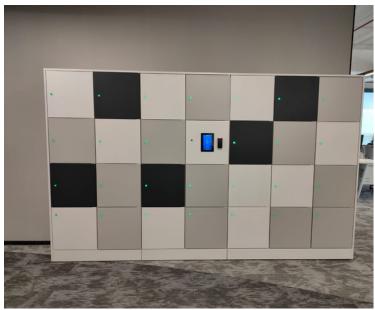

## AT A GLANCE

- Number of Lockers 460 Nos.
- Locker Type Premium Metal
- Lock Type Vecos V3
- Usage Type Hybrid
- Space Saving Approx. 340 Sq.Ft.
- Application Staff Locker

#### THE PROJECT

Fonzel provided a solution with 460 Lockers spread over 2 floors at the new Springer Pune facility to cater to the storage need of over 1500 employees. Smart Lockers at Springer Nature were built with Fonzel premium metal lockers and Vecos V3 locks.

### THE RESULT

The employees can now book their lockers through the mobile app or their employee access card.

The installation of well-organized Smart Locker solution from Fonzel has resulted in sizeable reduction of lockers compared to a conventional locker option. This enabled Springer Nature's team to efficiently manage the storage need of multiple team members who are coming to the office at the different time slots.